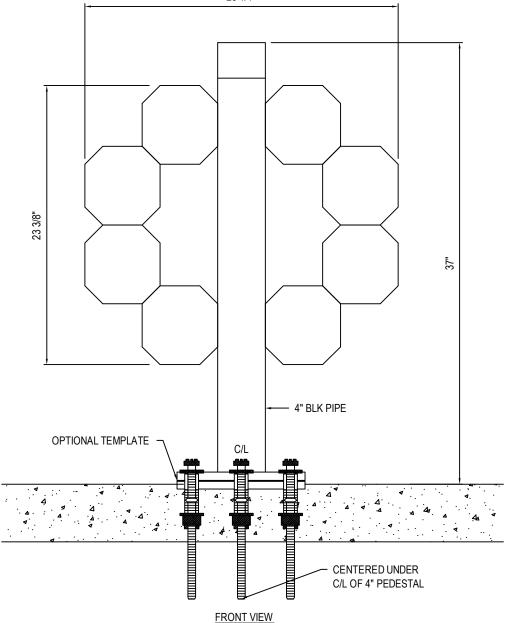

#### NOTES:

- 1. INSTALLATION TO BE COMPLETED IN ACCORDANCE WITH MANUFACTURER'S SPECIFICATIONS.
- 2. NOTE TO ARCHITECT, SCALE DRAWING IN AUTOCAD MODEL SPACE.
- 3. THIS DRAWING IS INTENDED FOR USE BY ARCHITECTS, ENGINEERS, CONTRACTORS, CONSULTANTS AND DESIGN PROFESSIONALS FOR PLANNING PURPOSES ONLY. THIS DRAWING MAY NOT BE USED FOR CONSTRUCTION.
- 4. ALL INFORMATION CONTAINED HEREIN WAS CURRENT AT THE TIME OF DEVELOPMENT BUT MUST BE REVIEWED AND APPROVED BY THE PRODUCT MANUFACTURER TO BE CONSIDERED ACCURATE.
- 5. CONTRACTOR'S NOTE: FOR PRODUCT AND COMPANY INFORMATION VISIT www.CADdetails.com/info AND ENTER REFERENCE NUMBER 3354-25.1

MODEL 250 SM

PROTECTED BY COPYRIGHT © 2017 CADDETAILS.COM LTD.

BIKE STAND SHOWN WITH OPTIONAL TEMPLATE

3354-25.1

**REVISION DATE 16/10/2017** 