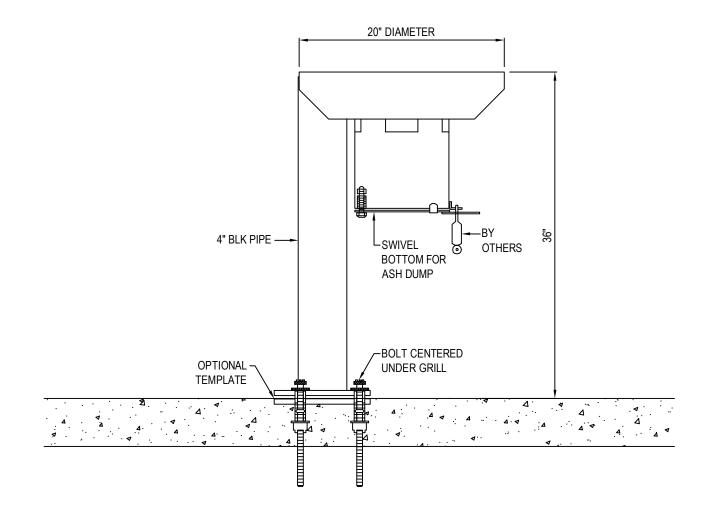

#### NOTES:

- 1. HEIGHT CAN BE ADJUSTED TO SATISFY CUSTOMER NEEDS.
- 2. INSTALLATION TO BE COMPLETED IN ACCORDANCE WITH MANUFACTURER'S SPECIFICATIONS.
- 3. DO NOT SCALE DRAWING.
- 4. THIS DRAWING IS INTENDED FOR USE BY ARCHITECTS, ENGINEERS, CONTRACTORS, CONSULTANTS AND DESIGN PROFESSIONALS FOR PLANNING PURPOSES ONLY. THIS DRAWING MAY NOT BE USED FOR CONSTRUCTION.
- 5. ALL INFORMATION CONTAINED HEREIN WAS CURRENT AT THE TIME OF DEVELOPMENT BUT MUST BE REVIEWED AND APPROVED BY THE PRODUCT MANUFACTURER TO BE CONSIDERED ACCURATE.
- 6. CONTRACTOR'S NOTE: FOR PRODUCT AND COMPANY INFORMATION VISIT www.CADdetails.com/info AND ENTER REFERENCE NUMBER 3354-15.6.

#### **BBQ GRILL SM**

BBQ GRILL ON SM PEDESTAL SHOWN W/ OPTIONAL 4" SS SURFACE CARRIER

REVISION DATE 06/13/2016