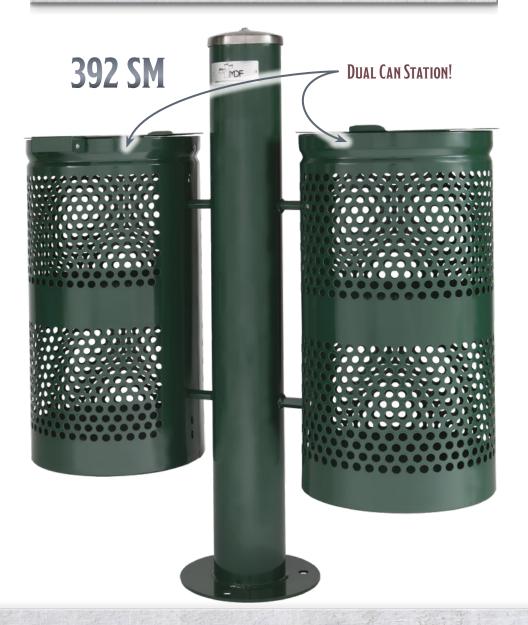

### **PET TRASH CONTAINERS**

MDF Pet Waste Station is ideal for pet parks, green ways, home owners associations and apartment complexes.

CAD drawings & specifications are available online at www.mostdependable.com.

## 395 SM WITH OPTIONAL HAND SANITIZER

FOAMING HAND SANITIZER WITH STAINLESS STEEL **DISPENSER** 

» BAGS NOT INCLUDED «

Available options:

- Waste Bags
   Locking Trash Can
- · Hand Sanitizer · Carrier