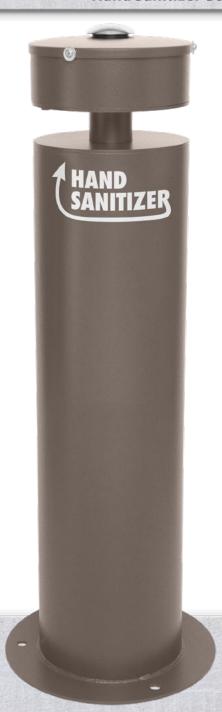

## HAND SANITIZER SERIES

Most Dependable Fountains offers outdoor stationary hand sanitizing stations, perfect for dog parks, zoos, apartment buildings, campgrounds, golf courses, and more. If you need a way to keep your hands clean when hand washing isn't available, our outdoor hand sanitizer stations are convenient and push-activated. They are also sturdy and easy to install.

CAD drawings & Specifications online at www.mostdependable.com

393 SM

Available options:

• Carrier

397 SM

Available options:

· Carrier