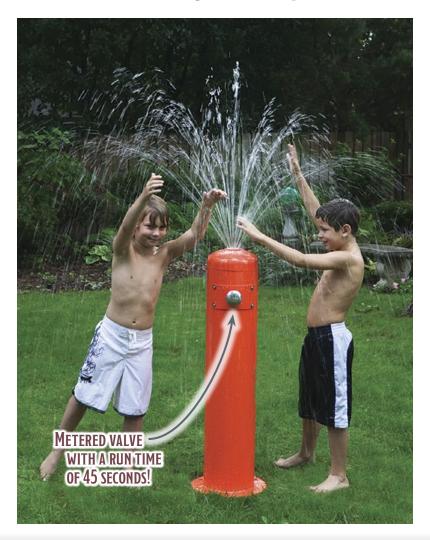

### PLAY TOWERS & PLAY SPRAYS

Play Towers / Play Showers are great for parks, schools, water parks, residential areas, and zoos. Zero depth water provides a fun safe play!

Available in Standard or Stainless Steel (SS).

Choose from 16 standard colors
shown on page two.

Most Dependable Fountains, Inc.™
powder coats Stainless Steel (SS)
& recommends Stainless Steel (SS)
for all coastal settings.

## PLAY SPRAY 1