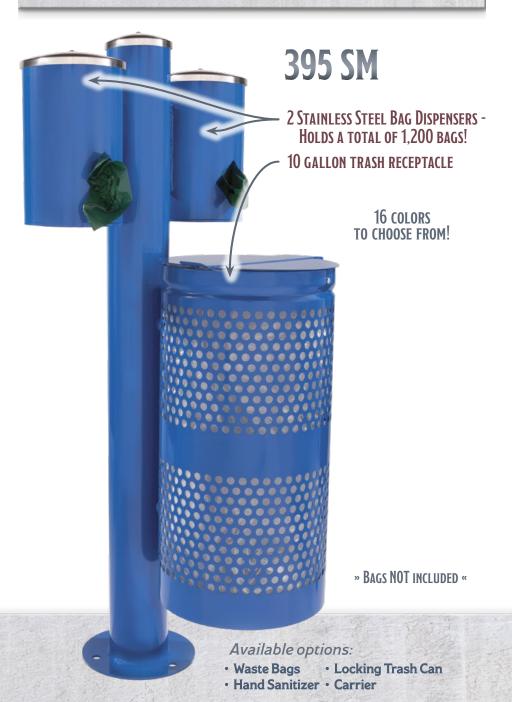

## 395 SM WITH OPTIONAL HAND SANITIZER

FOAMING HAND SANITIZER WITH STAINLESS STEEL **DISPENSER** 

» BAGS NOT INCLUDED «

Available options:

- Waste Bags
   Locking Trash Can
- · Hand Sanitizer · Carrier