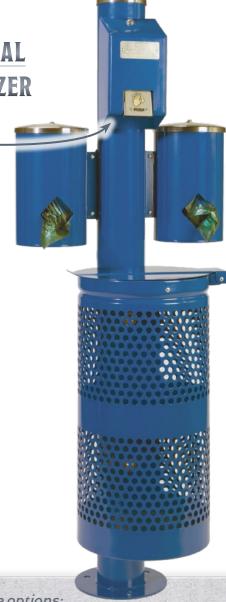

S**

Calling all bikers - this ones for you! Step up your trail game with MDF Bike Repair & Rinse Stations. True to MDF standards, these units are built to order & completely customizable!

Available in Standard or Stainless Steel (SS). Choose from 16 standard colors shown on page two. Most Dependable Fountains, Inc.™ powder coats Stainless Steel (SS) & recommends Stainless Steel (SS)

for all coastal settings.









Available options:

· Carrier



### **PET TRASH CONTAINERS**

MDF Pet Waste Station is ideal for pet parks, green ways, home owners associations and apartment complexes.

CAD drawings & specifications are available online at www.mostdependable.com.



## 395 SM WITH OPTIONAL HAND SANITIZER

FOAMING HAND SANITIZER WITH STAINLESS STEEL **DISPENSER** 

» BAGS NOT INCLUDED «



Available options:

- Waste Bags
   Locking Trash Can
- · Hand Sanitizer · Carrier



#### Available options:

- Hand Sanitizer
- · Locking Trash Can



## **BBQ GRILLS**

Outdoor BBQ Grills
by Most Dependable Fountains
are great for parks, camps, beach pavilions
or wherever you can grill up some fun!

CAD drawings & specifications are available online at www.mostdependable.com.

## **BBQ GRILL**



## **BBQ GRILL 2 SM**



Available options:

• Carrier

## **BBQ GRILL 3 SM**



Available options:

· Carrier

### PLAY TOWERS & PLAY SPRAYS

Play Towers / Play Showers are great for parks, schools, water parks, residential areas, and zoos. Zero depth water provides a fun safe play!

Available in Standard or Stainless Steel (SS).

Choose from 16 standard colors
shown on page two.

Most Depen