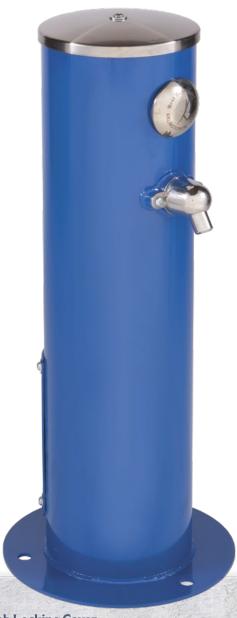

### HYDRANTS & JUG FILLERS

Pedestal Hydrants & Water Jug Fillers are great for sports complexes, camps, parks, truck stops, rest areas or any place you need a water source or jugs to be filled!

When requesting a quote or ordering please specify SS for stainless steel.

Example: 600 SMSS

Available in Standard or Stainless Steel (SS).

Choose from 16 standard colors
shown on page two.

Most Dependable Fountains, Inc.™
powder coats Stainless Steel (SS)
& recommends Stainless Steel (SS)
for all coastal settings.

125 SM Jug Filler

Available options:

- Carrier
- Hose Bibb Locking Cover
- Hose Bibb
   Cut Off Valve and Low Point Drain