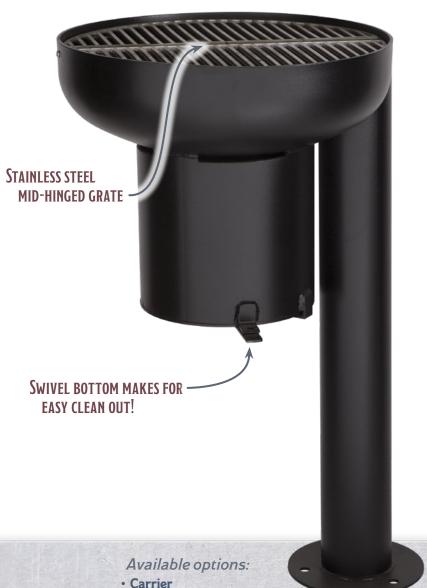

## **BBQ GRILLS**

Outdoor BBQ Grills
by Most Dependable Fountains
are great for parks, camps, beach pavilions
or wherever you can grill up some fun!

CAD drawings & specifications are available online at www.mostdependable.com.

## **BBQ GRILL**