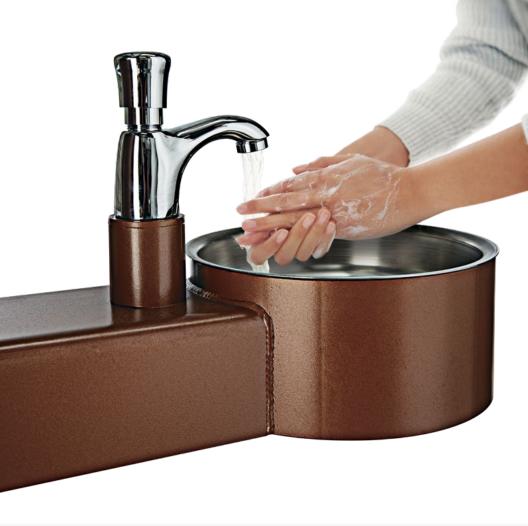

### HAND WASH SERIES

We have both free-standing and wall-mounted fixed hand washing stations, depending on what your specific needs are. A permanent hand wash station will add value and convenience to your outdoor space. Ideal for high-traffic commercial and industrial areas, they are easy to install and maintain. Our hand wash stations are available in a plethora of colors and feature a stainless steel sink that is easy to keep clean and rust-free.

> When requesting a quote or ordering please specify SS for stainless steel. Example: 600 SMSS

Available in Standard or Stainless Steel (SS). Choose from 16 standard colors shown on page two. Most Dependable Fountains, Inc.™ powder coats Stainless Steel (SS) & recommends Stainless Steel (SS) for all coastal settings.

## 600 SM WITH OPTIONAL HAND SOAP

#### Available options:

- Jug Filler Recessed Hose Bibb &
- Foot Wash
- **Locking Cover**
- · Plaque
- · Cut off Valve & **Low Point Drain**
- Unattached Valve Box
- · Hand Soap
- · Carrier