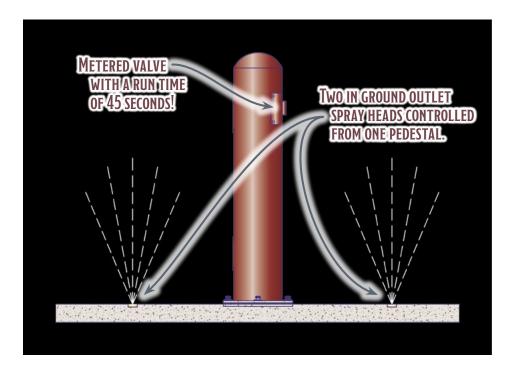

### PLAY TOWERS & PLAY SPRAYS

Play Towers / Play Showers are great for parks, schools, water parks, residential areas, and zoos. Zero depth water provides a fun safe play!

Available in Standard or Stainless Steel (SS).

## PLAY SPRAY 1

#### Available options:

- · Carrier
- · Cut Off Valve and

· Unattached Low Point Drain

Valve Box