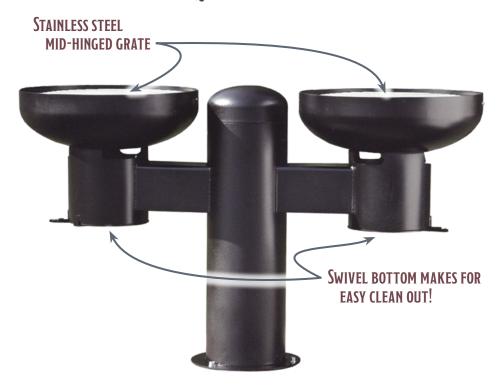

## **BBQ GRILLS**

Outdoor BBQ Grills
by Most Dependable Fountains
are great for parks, camps, beach pavilions
or wherever you can grill up some fun!

CAD drawings & specifications are available online at www.mostdependable.com.

## **BBQ GRILL 2 SM**

Available options:

• Carrier

## **BBQ GRILL 3 SM**

Available options:

· Carrier