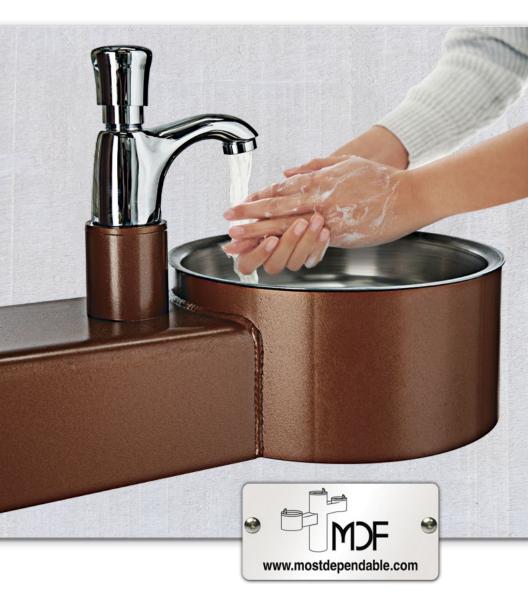

### HAND WASH SERIES

We have both free-standing and wall-mounted fixed hand washing stations, depending on what your specific needs are. A permanent hand wash station will add value and convenience to your outdoor space. Ideal for high-traffic commercial and industrial areas, they are easy to install and maintain. Our hand wash stations are available in a plethora of colors and feature a stainless steel sink that is easy to keep clean and rust-free.

> When requesting a quote or ordering please specify SS for stainless steel. Example: 600 SMSS

Available in Standard or Stainless Steel (SS). Choose from 16 standard colors shown on page two. Most Dependable Fountains, Inc.™ powder coats Stainless Steel (SS) & recommends Stainless Steel (SS) for all coastal settings.

## 600 SM WITH OPTIONAL HAND SOAP

#### Available options:

- Jug Filler Recessed Hose Bibb &
- Foot Wash
- **Locking Cover**
- · Plaque
- · Cut off Valve & **Low Point Drain**
- Unattached Valve Box
- · Hand Soap
- · Carrier