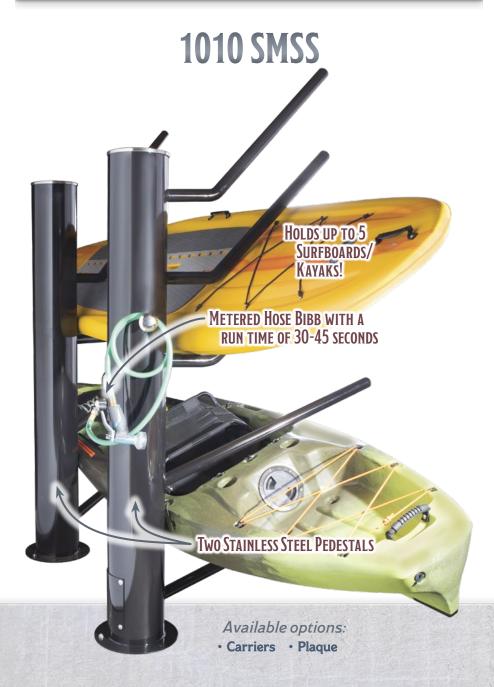

### Outdoor Kayak & Surfboard Racks

are perfect for coastal beaches, water resorts, river parks or anywhere where you can surf or paddle.