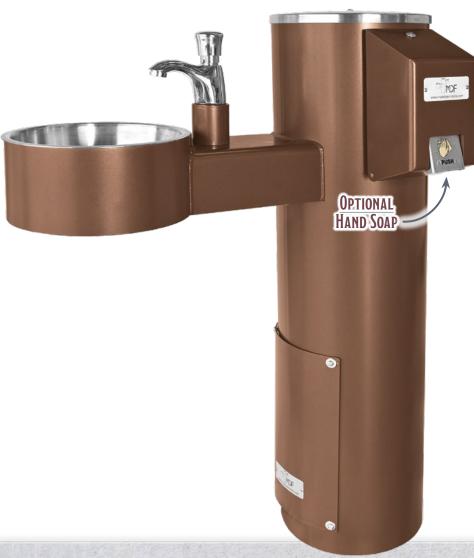

### HAND WASH SERIES

We have both free-standing and wall-mounted fixed hand washing stations, depending on what your specific needs are. A permanent hand wash station will add value and convenience to your outdoor space. Ideal for high-traffic commercial and industrial areas, they are easy to install and maintain. Our hand wash stations are available in a plethora of colors and feature a stainless steel sink that is easy to keep clean and rust-free.

> When requesting a quote or ordering please specify SS for stainless steel. Example: 600 SMSS

Available in Standard or Stainless Steel (SS). Choose from 16 standard colors shown on page two. Most Dependable Fountains, Inc.™ powder coats Stainless Steel (SS) & recommends Stainless Steel (SS) for all coastal settings.

## 600 SM WITH OPTIONAL HAND SOAP

#### Available options:

- Jug Filler Recessed Hose Bibb &
- Foot Wash
- **Locking Cover**
- · Plaque
- · Cut off Valve & **Low Point Drain**
- Unattached Valve Box
- · Hand Soap
- · Carrier