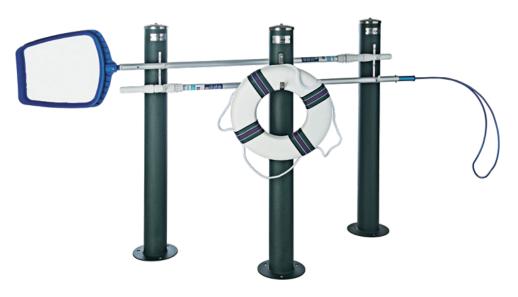

### 5103 SMSS

#### **3 STAINLESS STEEL PEDESTALS** FOR THE LIFE RING, SHEPHERDS HOOK & NET SKIMMER

» Accessories NOT included «

#### Available options:

· Carriers · Safety Accessories