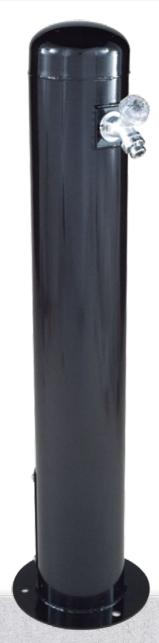

### HYDRANTS & JUG FILLERS

Pedestal Hydrants & Water Jug Fillers are great for sports complexes, camps, parks, truck stops, rest areas or any place you need a water source or jugs to be filled!

When requesting a quote or ordering please specify SS for stainless steel.

Example: 600 SMSS

Available in Standard or Stainless Steel (SS).

Choose from 16 standard colors
shown on page two.

Most Dependable Fountains, Inc.™
powder coats Stainless Steel (SS)
& recommends Stainless Steel (SS)
for all coastal settings.

## MDF 24 SM

#### Available options:

- Carrier Hose Bibb
- Unattached Valve Box
- Locking Cover

See all available options online!

• Carrier

Most Dependable Fountains, Inc.™ 5705 Commander Dr. Arlington, TN 38002