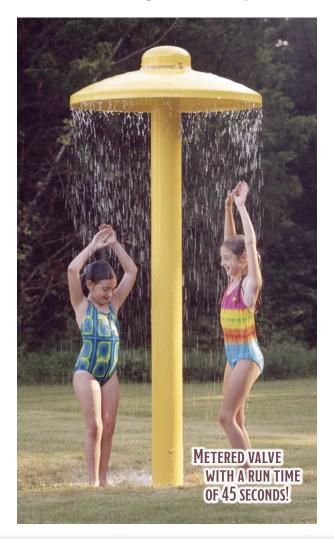

### PLAY TOWERS & PLAY SPRAYS

Play Towers / Play Showers are great for parks, schools, water parks, residential areas, and zoos. Zero depth water provides a fun safe play!

Available in Standard or Stainless Steel (SS).

Choose from 16 standard colors
shown on page two.

Most Dependable Fountains, Inc.™
powder coats Stainless Steel (SS)
& recommends Stainless Steel (SS)
for all coastal settings.

## **PLAY TOWER 1 SM**