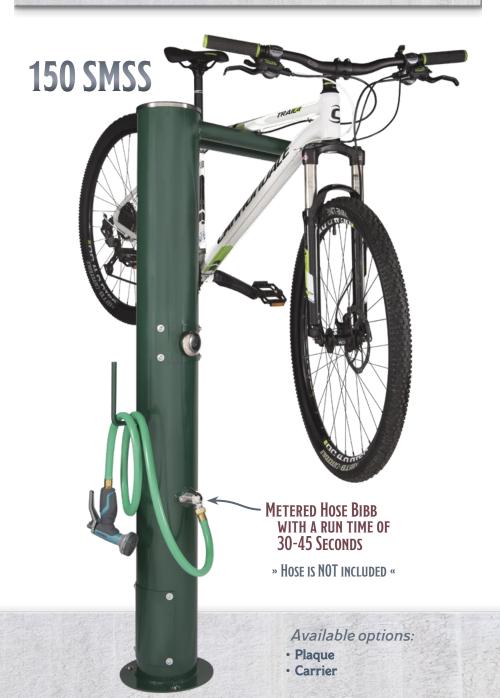

### **BIKE REPAIR & RINSE STATIONS**

Calling all bikers - this ones for you! Step up your trail game with MDF Bike Repair & Rinse Stations. True to MDF standards, these units are built to order & completely customizable!

Available in Standard or Stainless Steel (SS). Choose from 16 standard colors shown on page two. Most Dependable Fountains, Inc.™ powder coats Stainless Steel (SS) & recommends Stainless Steel (SS)

for all coastal settings.

Available options:

· Carrier