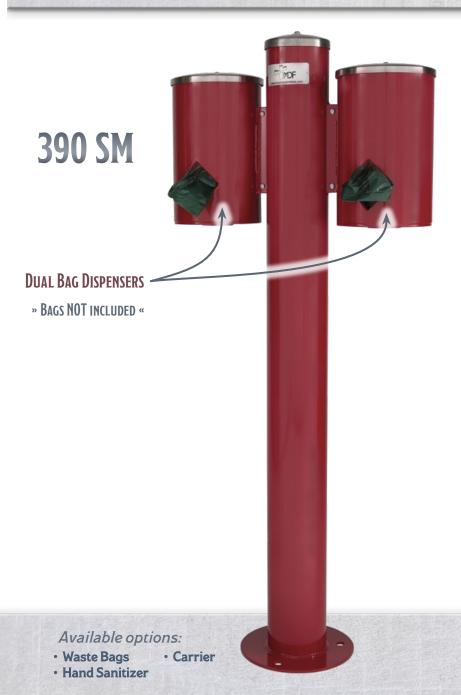

### **PET TRASH CONTAINERS**

MDF Pet Waste Station is ideal for pet parks, green ways, home owners associations and apartment complexes.

CAD drawings & specifications are available online at www.mostdependable.com.

## 395 SM WITH OPTIONAL HAND SANITIZER

FOAMING HAND SANITIZER WITH STAINLESS STEEL **DISPENSER** 

» BAGS NOT INCLUDED «

Available options:

- Waste Bags
   Locking Trash Can
- · Hand Sanitizer · Carrier