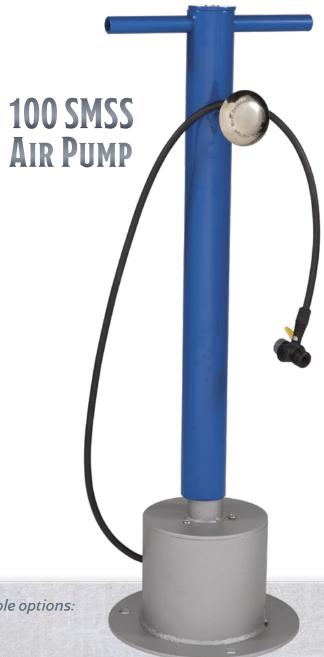

### **BIKE REPAIR & RINSE STATIONS**

Calling all bikers - this ones for you! Step up your trail game with MDF Bike Repair & Rinse Stations. True to MDF standards, these units are built to order & completely customizable!

Available in Standard or Stainless Steel (SS). Choose from 16 standard colors shown on page two. Most Dependable Fountains, Inc.™ powder coats Stainless Steel (SS) & recommends Stainless Steel (SS)

for all coastal settings.

Available options:

· Carrier