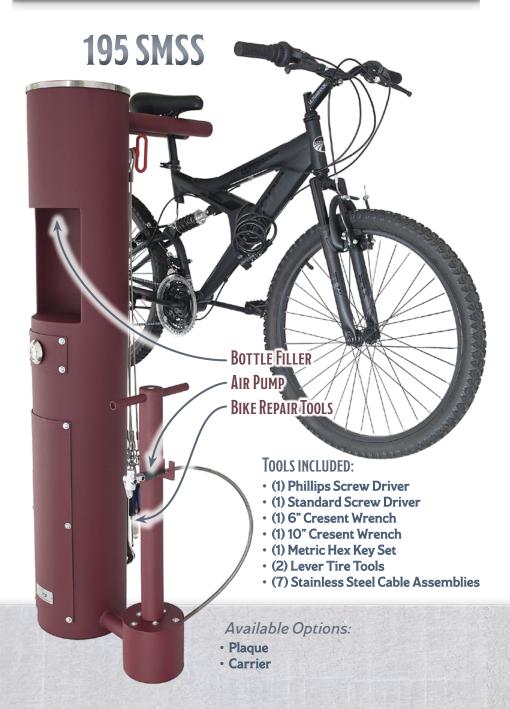

### **BIKE REPAIR & RINSE STATIONS**

Calling all bikers - this ones for you! Step up your trail game with MDF Bike Repair & Rinse Stations. True to MDF standards, these units are built to order & completely customizable!

Available in Standard or Stainless Steel (SS). Choose from 16 standard colors shown on page two. Most Dependable Fountains, Inc.™ powder coats Stainless Steel (SS) & recommends Stainless Steel (SS)

for all coastal settings.

Available options:

· Carrier