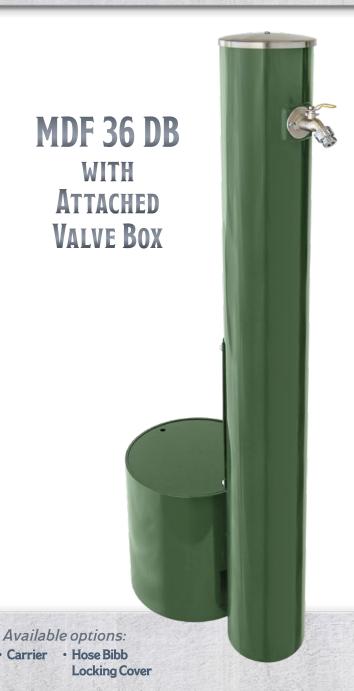

### HYDRANTS & JUG FILLERS

Pedestal Hydrants & Water Jug Fillers are great for sports complexes, camps, parks, truck stops, rest areas or any place you need a water source or jugs to be filled!

When requesting a quote or ordering please specify SS for stainless steel.

Example: 600 SMSS

Available in Standard or Stainless Steel (SS).

Choose from 16 standard colors
shown on page two.

Most Dependable Fountains, Inc.™
powder coats Stainless Steel (SS)
& recommends Stainless Steel (SS)
for all coastal settings.

#### Available options:

- Jug Filler Recessed Hose Bibb &
- Foot Wash
- **Locking Cover**
- · Plaque
- · Cut off Valve & **Low Point Drain**
- Unattached Valve Box
- · Hand Soap
- · Carrier