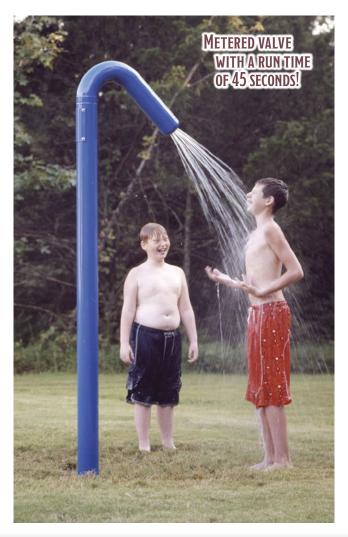

### PLAY TOWERS & PLAY SPRAYS

Play Towers / Play Showers are great for parks, schools, water parks, residential areas, and zoos. Zero depth water provides a fun safe play!

Available in Standard or Stainless Steel (SS).

Choose from 16 standard colors
shown on page two.

Most Dependable Fountains, Inc.™
powder coats Stainless Steel (SS)
& recommends Stainless Steel (SS)
for all coastal settings.

## **PLAY TOWER 2 SM**