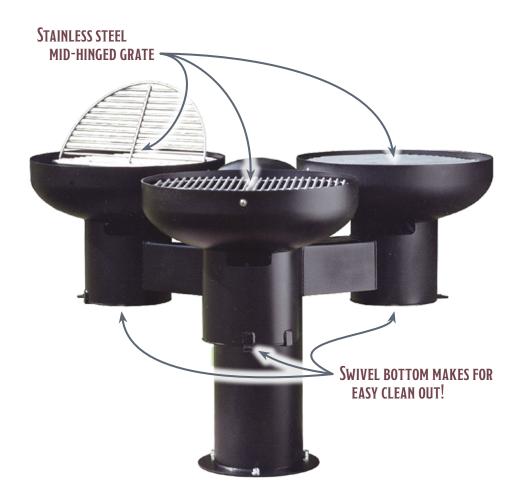

## **BBQ GRILLS**

Outdoor BBQ Grills
by Most Dependable Fountains
are great for parks, camps, beach pavilions
or wherever you can grill up some fun!

CAD drawings & specifications are available online at www.mostdependable.com.

## **BBQ GRILL**