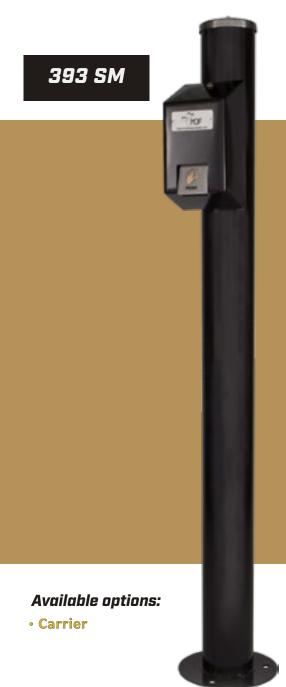

## **ELECTRICAL BOLLARDS**

are great for sports complexes, camps, parks, truck stops, rest areas or any place you need an additional power source. (Outlet is not included.)

Choose from 14 standard colors shown on page two. Most Dependable Fountains, Inc.™ powder coats Stainless Steel (SS) & recommends Stainless Steel (SS) for all coastal settings.

### **MDF 40 SMSS -**Electrical Bollard

Outlet is NOT included 

Available options: • Carrier

0

0