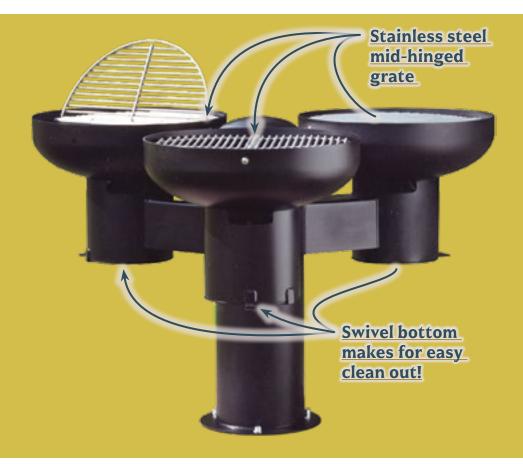

## **BBQ Grills**

Outdoor BBQ Grills by Most Dependable Fountains are great for parks, camps, beach pavilions or wherever you can grill up some fun!

CAD drawings & specifications are available online at www.mostdependable.com.

## BBQ Grill

## BBQ Grill 2 SM

## BBQ Grill 3 SM