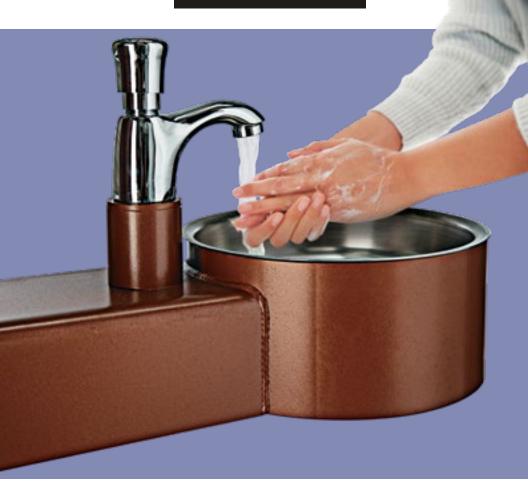

## Hand Wash Series

We have both free-standing and wallmounted fixed hand washing stations, depending on what your specific needs are. A permanent hand wash station will add value and convenience to your outdoor space. Ideal for high-traffic commercial and industrial areas, they are easy to install and maintain. Our hand wash stations are available in a plethora of colors and feature a stainless steel sink that is easy to keep clean and rust-free.

## 600 SM with optional Hand Soap

### Optional -Hand Soap