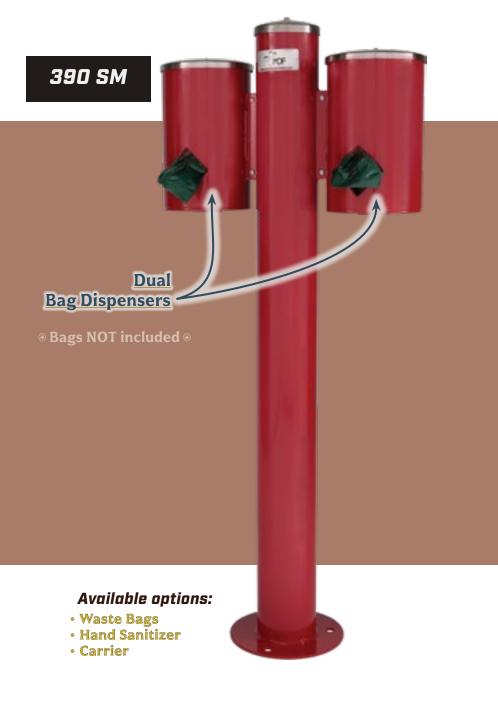

## Pet Trash Containers

MDF Pet Waste Station is ideal for pet parks, green ways, home owners associations and apartment complexes.

CAD drawings & specifications are available online at www.mostdependable.com.

### Available options:

- Waste Bags
   Locking Trash Can
- Hand Sanitizer
- Locking Irasi
   Carrier
- Carrie