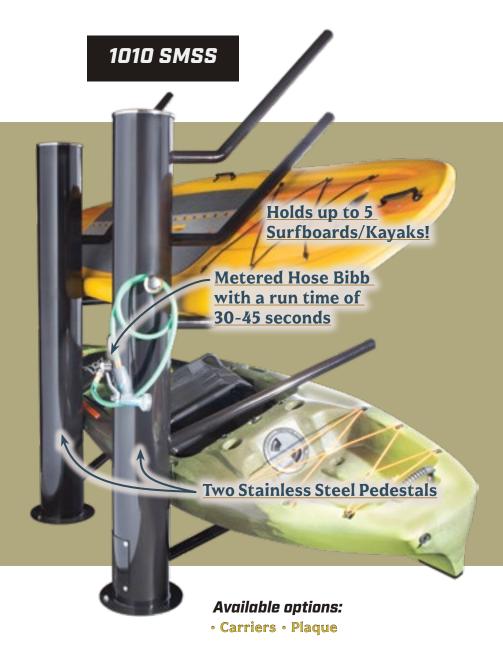

## Beach & Pool Equipment

Outdoor Kayak & Surfboard Racks are perfect for coastal beaches, water resorts, river parks or anywhere where you can surf or paddle.

The MDF Pool & Beach Safety Equipment has our stamp of durability and is a must a have accessory for all pools & beaches!

### 5103 SMSS

### Available options:

Carriers · Safety Accessories