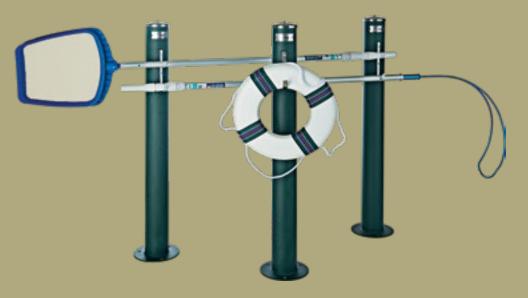

## Beach & Pool Equipment

Outdoor Kayak & Surfboard Racks are perfect for coastal beaches, water resorts, river parks or anywhere where you can surf or paddle.

The MDF Pool & Beach Safety Equipment has our stamp of durability and is a must a have accessory for all pools & beaches!

### <u>3 Stainless Steel pedestals</u> for the life ring, shepherds hook & net skimmer

Accessories NOT included 

### Available options:

Carriers · Safety Accessories