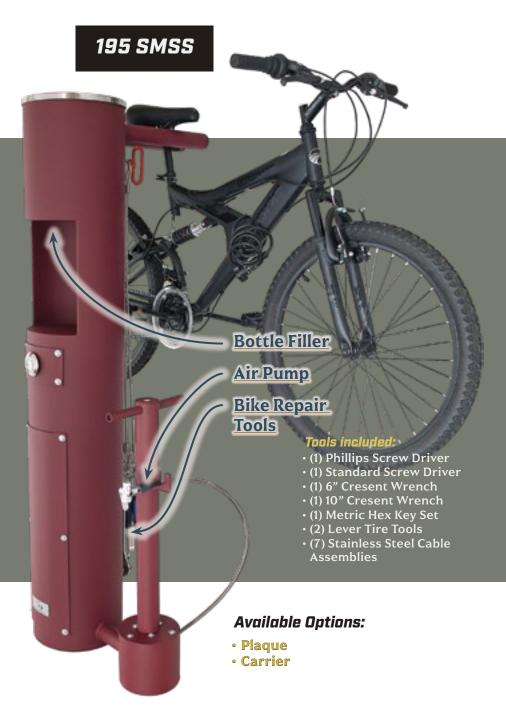

## Bike Repair & Rinse Stations

Calling all bikers - this ones for you! Step up your trail game with MDF Bike Repair & Rinse Stations. True to MDF standards, these units are built to order & completely customizable!