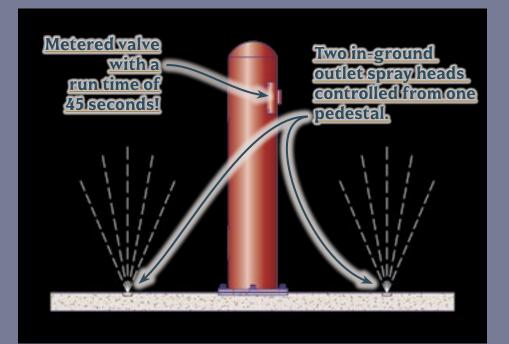

## Play Spray 1

#### Available options:

- Carrier
- Cut Off Valve
- Unattached and Low Point Valve Box Drain