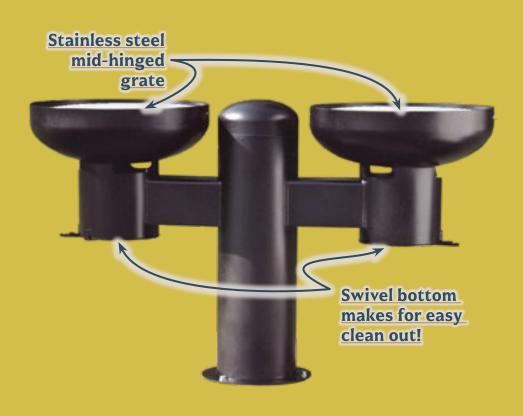

## **BBQ Grills**

Outdoor BBQ Grills by Most Dependable Fountains are great for parks, camps, beach pavilions or wherever you can grill up some fun!

CAD drawings & specifications are available online at www.mostdependable.com.

## BBQ Grill 3 SM

#### Available options:

Carrier