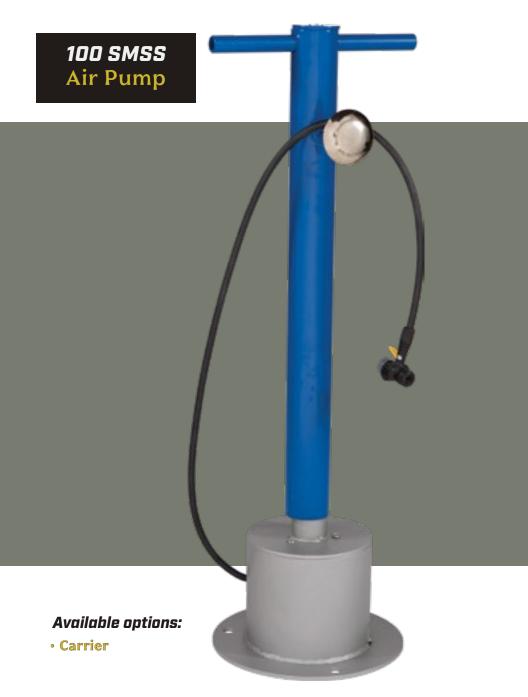

## Bike Repair & Rinse Stations

Calling all bikers - this ones for you! Step up your trail game with MDF Bike Repair & Rinse Stations. True to MDF standards, these units are built to order & completely customizable!

Available in Standard or Stainless Steel (SS).

Choose from 14 standard colors shown on page two.

Most Dependable Fountains, Inc.™ powder coats Stainless Steel (SS) & recommends Stainless Steel (SS) for all coastal settings.