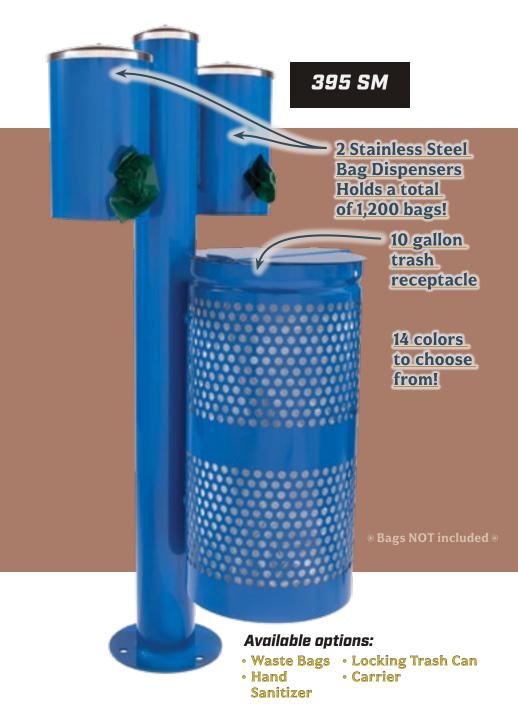

## Pet Trash Containers

MDF Pet Waste Station is ideal for pet parks, green ways, home owners associations and apartment complexes.

CAD drawings & specifications are available online at www.mostdependable.com.

### Available options:

- Waste Bags
   Locking Trash Can
- Hand Sanitizer
- Locking Irasi
   Carrier
- Carrie