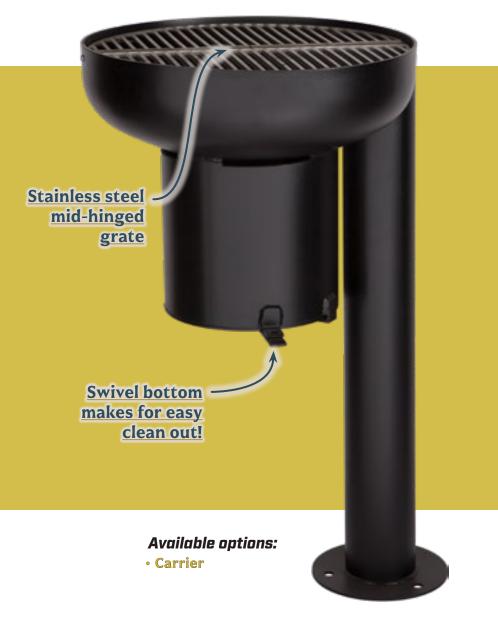

## **BBQ Grills**

Outdoor BBQ Grills by Most Dependable Fountains are great for parks, camps, beach pavilions or wherever you can grill up some fun!

CAD drawings & specifications are available online at www.mostdependable.com.

## BBQ Grill 2 SM

#### Available options:

Carrier