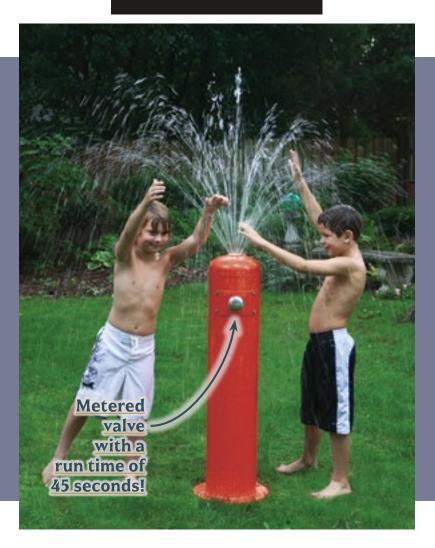

## Play Tower 1 SM

Metered valve with a run time of 45 seconds!

#### Available options:

- Carrier
- Unattached
   Valve Box
- Cut Off Valve and Low Point Drain