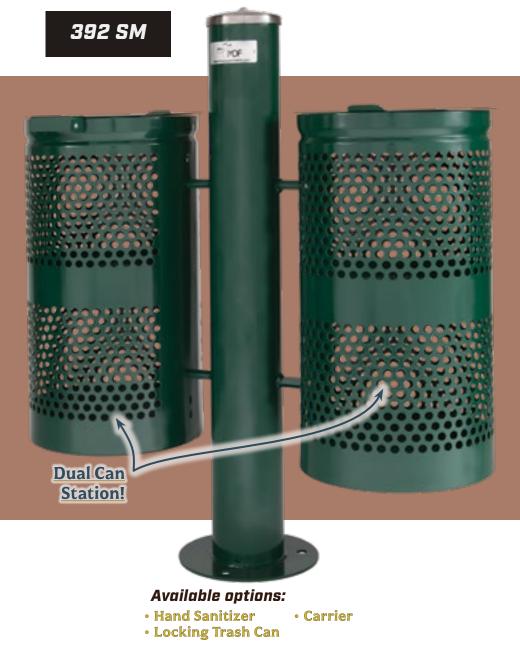

## Pet Trash Containers

MDF Pet Waste Station is ideal for pet parks, green ways, home owners associations and apartment complexes.

CAD drawings & specifications are available online at www.mostdependable.com.

### Available options:

- Waste Bags
   Locking Trash Can
- Hand Sanitizer
- Locking Irasi
   Carrier
- Carrie