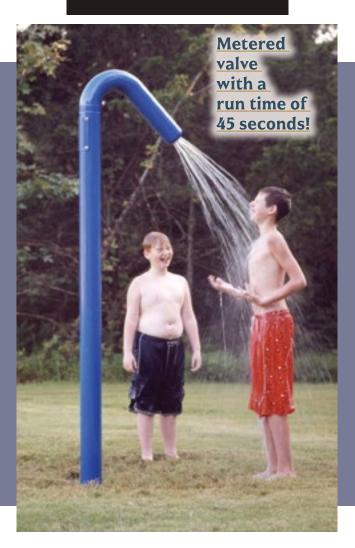

## Play Tower 2 SM

#### Available options:

- Valve Box
- Carrier
   Cut Off Valve Unattached and Low Point Drain