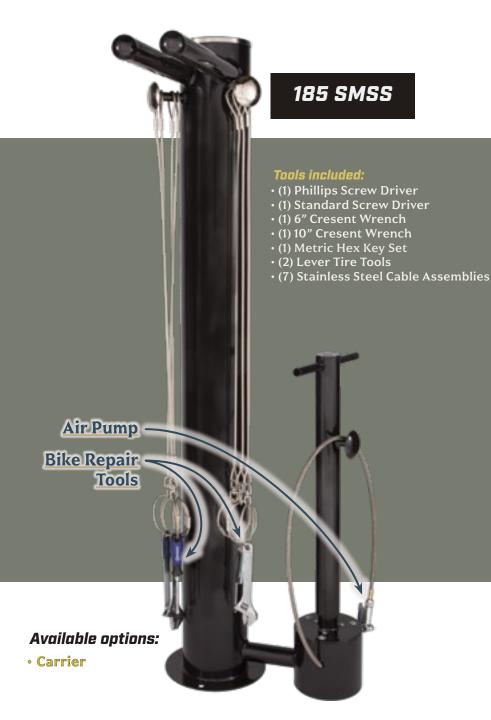

## Bike Repair & Rinse Stations

Calling all bikers - this ones for you! Step up your trail game with MDF Bike Repair & Rinse Stations. True to MDF standards, these units are built to order & completely customizable!

Available in Standard or Stainless Steel (SS).

Choose from 14 standard colors shown on page two.

Most Dependable Fountains, Inc.™ powder coats Stainless Steel (SS) & recommends Stainless Steel (SS) for all coastal settings.