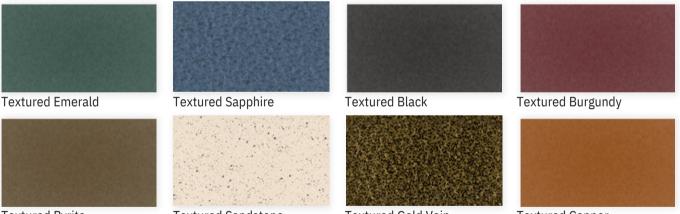

## **TEXTURED:** Available for Standard & Stainless Steel Units.

**Textured Pyrite** 

**Textured Sandstone** 

**Textured Gold Vein** 

**Textured Copper** 