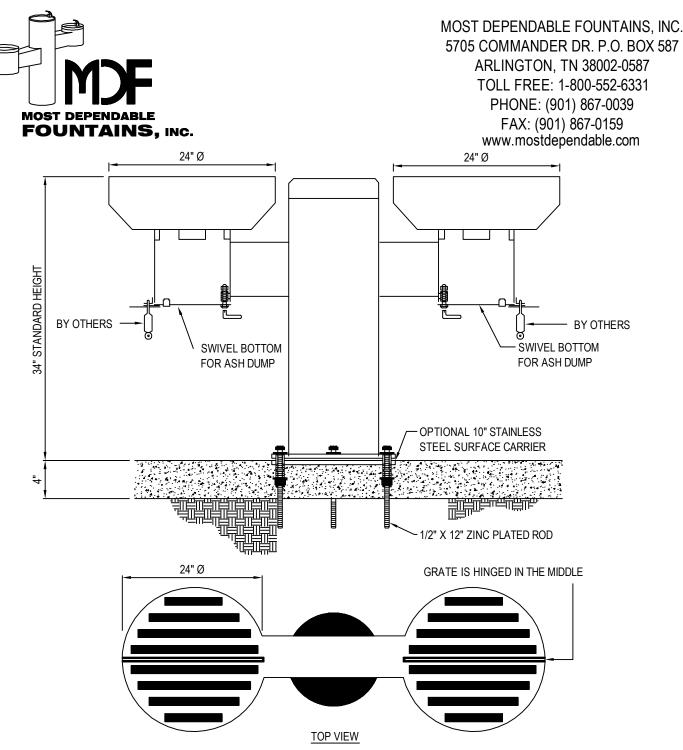

# MODELS: BBQ 2 SM

Most Dependable Fountains, Inc™ 5705 Commander Drive Arlington, TN 38002 800-552-6331 www.mostdependable.com

NOTES:

- 1. INSTALLATION TO BE COMPLETED IN ACCORDANCE WITH MANUFACTURER'S SPECIFICATIONS.
- 2. DO NOT SCALE DRAWING.
- 3. THIS DRAWING IS INTENDED FOR USE BY ARCHITECTS, ENGINEERS, CONTRACTORS, CONSULTANTS AND DESIGN PROFESSIONALS FOR PLANNING PURPOSES ONLY. THIS DRAWING MAY NOT BE USED FOR CONSTRUCTION.
- 4. ALL INFORMATION CONTAINED HEREIN WAS CURRENT AT THE TIME OF DEVELOPMENT BUT MUST BE REVIEWED AND APPROVED BY THE PRODUCT MANUFACTURER TO BE CONSIDERED ACCURATE.
- 5. CONTRACTOR'S NOTE: FOR PRODUCT AND COMPANY INFORMATION VISIT www.CADdetails.com/info AND ENTER REFERENCE NUMBER 3354-15.3.

#### BBQ 2 SM

2 BBQ GRILLS ON SURFACE MOUNT PEDESTAL SHOWN W/ OPTIONAL 10" SS SURFACE CARRIER

3354-15.3

# **F BBQ GRILL SPECIFICATIONS**

| PEDESTAL         | Heavy duty steel 3/16" thick pedestal.                                                                                                                                                                                                 |
|------------------|----------------------------------------------------------------------------------------------------------------------------------------------------------------------------------------------------------------------------------------|
| GRATE            | Mid-hinged steel cooking grate designed for easy access to cooking pit. Access by lifting one side at a time to add charcoal while cooking on the opposite side.                                                                       |
| CLEAN OUT        | Easy clean out with security feature. (Door may be secured with customer's pad-<br>lock to prevent tampering.) Ashes are removed by placing a bucket under the grill<br>and opening the door.                                          |
| FINISH           | Black heat resistant powder coat.                                                                                                                                                                                                      |
| INSTALLATION     | Surface Mount is designed to be anchored on top of an existing surface (concrete, etc.) with anchor bolts through a mounting plate that is welded to the grill. Surface Mount Carrier recommended for all surface mount installations. |
| WARRANTY         | One year warranty. Labor not included.                                                                                                                                                                                                 |
| SHIPPING WEIGHTS | BBQ Grill 100 lbs.   BBQ2 430 lbs.   BBQ3 465 lbs.                                                                                                                                                                                     |