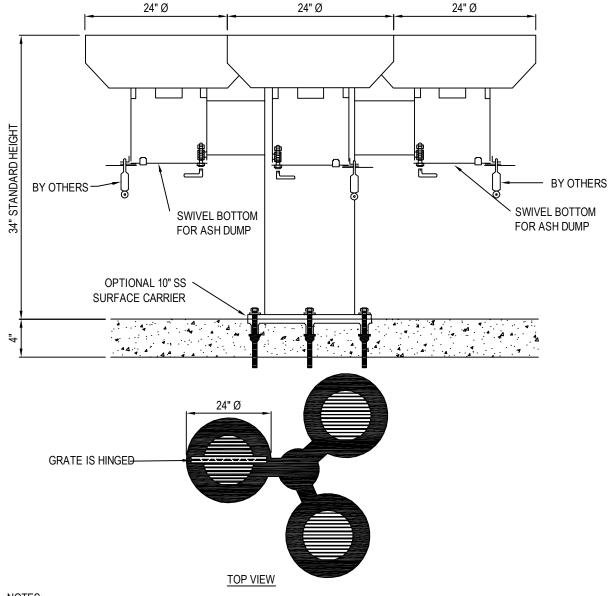

#### NOTES:

- 1. INSTALLATION TO BE COMPLETED IN ACCORDANCE WITH MANUFACTURER'S SPECIFICATIONS.
- 2. DO NOT SCALE DRAWING.
- 3. THIS DRAWING IS INTENDED FOR USE BY ARCHITECTS, ENGINEERS, CONTRACTORS, CONSULTANTS AND DESIGN PROFESSIONALS FOR PLANNING PURPOSES ONLY. THIS DRAWING MAY NOT BE USED FOR CONSTRUCTION.
- 4. ALL INFORMATION CONTAINED HEREIN WAS CURRENT AT THE TIME OF DEVELOPMENT BUT MUST BE REVIEWED AND APPROVED BY THE PRODUCT MANUFACTURER TO BE CONSIDERED ACCURATE.
- 5. CONTRACTOR'S NOTE: FOR PRODUCT AND COMPANY INFORMATION VISIT www.CADdetails.com/info AND ENTER REFERENCE NUMBER 3354-15.4.

#### BBQ 3 SM

3 GRILL SURFACE MOUNT PEDESTAL W/ OPTIONAL 10" SS SURFACE CARRIER

REVISION DATE 06/13/2016

# **F BBQ GRILL SPECIFICATIONS**

| PEDESTAL         | Heavy duty steel 3/16" thick pedestal.                                                                                                                                                                                                 |
|------------------|----------------------------------------------------------------------------------------------------------------------------------------------------------------------------------------------------------------------------------------|
| GRATE            | Mid-hinged steel cooking grate designed for easy access to cooking pit. Access by lifting one side at a time to add charcoal while cooking on the opposite side.                                                                       |
| CLEAN OUT        | Easy clean out with security feature. (Door may be secured with customer's pad-<br>lock to prevent tampering.) Ashes are removed by placing a bucket under the grill<br>and opening the door.                                          |
| FINISH           | Black heat resistant powder coat.                                                                                                                                                                                                      |
| INSTALLATION     | Surface Mount is designed to be anchored on top of an existing surface (concrete, etc.) with anchor bolts through a mounting plate that is welded to the grill. Surface Mount Carrier recommended for all surface mount installations. |
| WARRANTY         | One year warranty. Labor not included.                                                                                                                                                                                                 |
| SHIPPING WEIGHTS | BBQ Grill 100 lbs.   BBQ2 430 lbs.   BBQ3 465 lbs.                                                                                                                                                                                     |